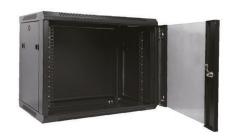

## WALL MOUNT CABINET

## **FEATURES**

- Steel frame with assistant profile in unassembled structure;
- Single section, compatible with 19" standard equipment;
- Front door in 5 mm tempered glass with over 180-degree rotation;
- Removable side panel, easy to install;
- Cable entry on top and bottom side;
- L-shaped mounting profile, easy to adjust on the mounting rail;
- Fan cut-out on top, easy to install fan;
- Rear panel with four mounting holes, easy to attach to the wall;
- Various accessories as an option;
- Flat packaging, saves space, easy to transport.

Material SPCC quality cold rolled steel

Thickness: 1.2 mm

Tempered glass Thickness: 5 mm

Loading capacity Static load: 100 kg

Degree of protection IP 20

Surface finish Electrostatic painting

Product specification 6U
Width 600 mm
Depth 600 mm
Colour RAL 9004