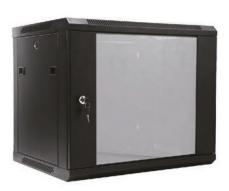

## WALL MOUNT CABINET

## **FEATURES**

- Steel frame with assistant profile in unassembled structure;
- Single section, compatible with 19" standard equipment;
- Front door in 5 mm tempered glass with over 180-degree rotation;
- Removable side panel, easy to install;
- Cable entry on top and bottom side;
- L-shaped mounting profile, easy to adjust on the mounting rail;
- Fan cut-out on top, easy to install fan;
- Rear panel with four mounting holes, easy to attach to the wall;
- Various accessories as an option;
- Flat packaging, saves space, easy to transport.

Material SPCC quality cold rolled steel

Thickness: 1.2 mm

Tempered glass Thickness: 5 mm

Loading capacity Static load: 100 kg

Degree of protection IP 20

Surface finish Electrostatic painting

Product specification 6U
Width 600 mm
Depth 600 mm
Colour RAL 9004