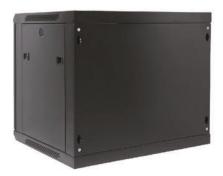

## WALL MOUNT CABINET

## **FEATURES**

- Steel frame with assistant profile in unassembled structure;
- Single section, compatible with 19" standard equipment;
- Front door in 5 mm tempered glass with over 180-degree rotation;
- Removable side panel, easy to install;
- Cable entry on top and bottom side;
- L-shaped mounting profile, easy to adjust on the mounting rail;
- Fan cut-out on top, easy to install fan;
- Rear panel with four mounting holes, easy to attach to the wall;
- Various accessories as an option;
- Flat packaging, saves space, easy to transport.

Material SPCC quality cold rolled steel

Thickness: 1.2 mm

Tempered glass Thickness: 5 mm

Loading capacity Static load: 100 kg

Degree of protection IP 20

Surface finish Electrostatic painting

Product specification 6U
Width 600 mm
Depth 600 mm
Colour RAL 9004