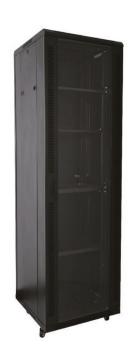

## FLOOR NETWORK CABINET

## **FEATURES**

- Classic model with tempered glass front door with modern snap lock and steel back door with small round lock;
- Removable side panel with latches, easy to install, optional lock;
- Cable entry on top and bottom;
- Adjustable feet and castors are available at the same time;
- S-shaped mounting profile, free to move forwards and backwards.

## **TECHNICAL SPECIFICATIONS**

Material SPCC quality cold rolled steel

Thickness: mounting Profile: 2.0 mm,

Others:1.2 mm

Tempered glass Thickness: 5 mm

Loading capacity Static load: 800 kg

Degree of protection IP 20