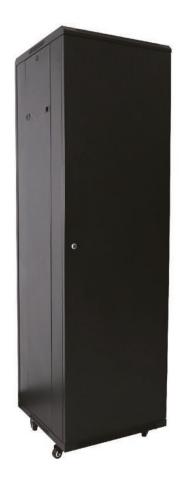

## FLOOR NETWORK CABINET

## **FEATURES**

- Classic model with tempered glass front door with modern snap lock and steel back door with small round lock;
- Removable side panel with latches, easy to install, optional lock;
- Cable entry on top and bottom;
- Adjustable feet and castors are available at the same time;
- S-shaped mounting profile, free to move forwards and backwards.

## **TECHNICAL SPECIFICATIONS**

Material SPCC quality cold rolled steel

Thickness: mounting Profile: 2.0 mm,

Others:1.2 mm

Tempered glass Thickness: 5 mm

Loading capacity Static load: 800 kg

Degree of protection IP 20