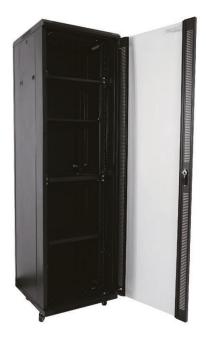

## FLOOR NETWORK CABINET

## **FEATURES**

- Classic model with tempered glass front door with modern snap lock and steel back door with small round lock;
- Removable side panel with latches, easy to install, optional lock;
- Cable entry on top and bottom;
- Adjustable feet and castors are available at the same time;
- S-shaped mounting profile, free to move forwards and backwards.

## **TECHNICAL SPECIFICATIONS**

Material SPCC quality cold rolled steel

Thickness: mounting Profile: 2.0 mm,

Others:1.2 mm

Tempered glass Thickness: 5 mm

Loading capacity Static load: 800 kg

Degree of protection IP 20