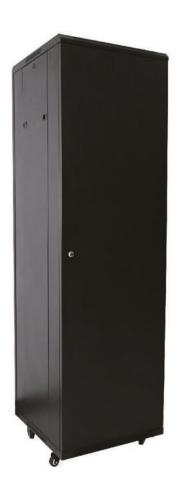

## FLOOR NETWORK CABINET

## FEATURES

- Classic model with tempered glass front door with modern snap lock and steel back door with small round lock;
- Removable side panel with latches, easy to install, optional lock;
- Cable entry on top and bottom;
- Adjustable feet and castors are available at the same time;
- S-shaped mounting profile, free to move forwards and backwards.