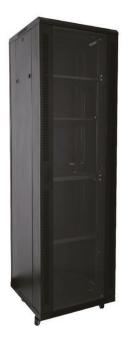

## FLOOR NETWORK CABINET

## FEATURES

- Classic model with tempered glass front door with modern snap lock and steel back door with small round lock;
- Removable side panel with latches, easy to install, optional lock;
- Cable entry on top and bottom;
- Adjustable feet and castors are available at the same time;
- S-shaped mounting profile, free to move forwards and backwards.