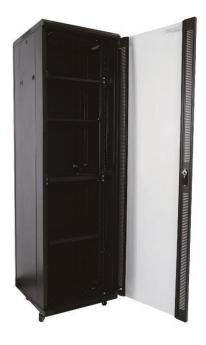

## **FEATURES**

- Classic model with tempered glass front door with modern snap lock and steel back door with small round lock;
- Removable side panel with latches, easy to install, optional lock;
- Cable entry on top and bottom;
- Adjustable feet and castors are available at the same time;
- S-shaped mounting profile, free to move forwards and backwards.

## **TECHNICAL SPECIFICATIONS**

Material SPCC quality cold rolled steel

Thickness: mounting Profile: 2.0 mm,

Others:1.2 mm

Tempered glass Thickness: 5 mm

Loading capacity Static load: 800 kg

Degree of protection IP 20