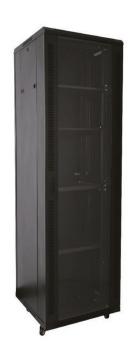

## **FEATURES**

- Classic model with tempered glass front door with modern snap lock and steel back door with small round lock;
- Removable side panel with latches, easy to install, optional lock;
- Cable entry on top and bottom;
- Adjustable feet and castors are available at the same time;
- S-shaped mounting profile, free to move forwards and backwards.

## **TECHNICAL SPECIFICATIONS**

Material SPCC quality cold rolled steel

Thickness: mounting Profile: 2.0 mm,

Others:1.2 mm

Tempered glass Thickness: 5 mm

Loading capacity Static load: 800 kg

Degree of protection IP 20